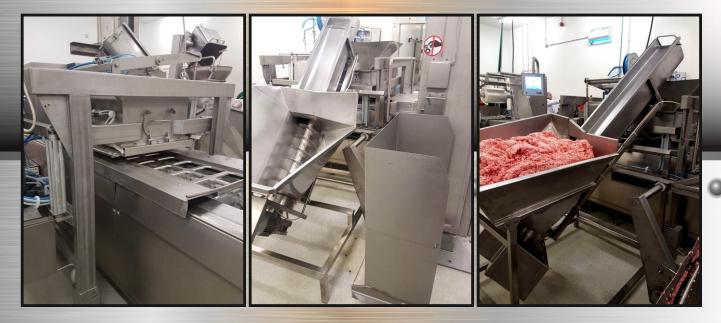

#### **Contents:**

- 1. Machinery set MGPF-3NM, consisting of a large feed screw which is controlled optically in order to ensure even supply of minced meat to the packaging machine-former.
- 2. Packing machine-former, electrically linked to a thermoforming machine.
- The machinery set is designed for forming minced meat portions by volume 8 portions of 1 kg each, + up to 100 grams, and feeding them to forms produced by the thermoforming machine.
- Machinery set productivity:
  - a) up to 8 cycles/minute for minced pork meat; approximately 70/30 to 30 tons/shift
  - b) on average up to 7.5- 5.4 cycles/minute, affected by beef fat content in minced meat, pork + 1/1 -70/30, up to 20-22 tons/shift